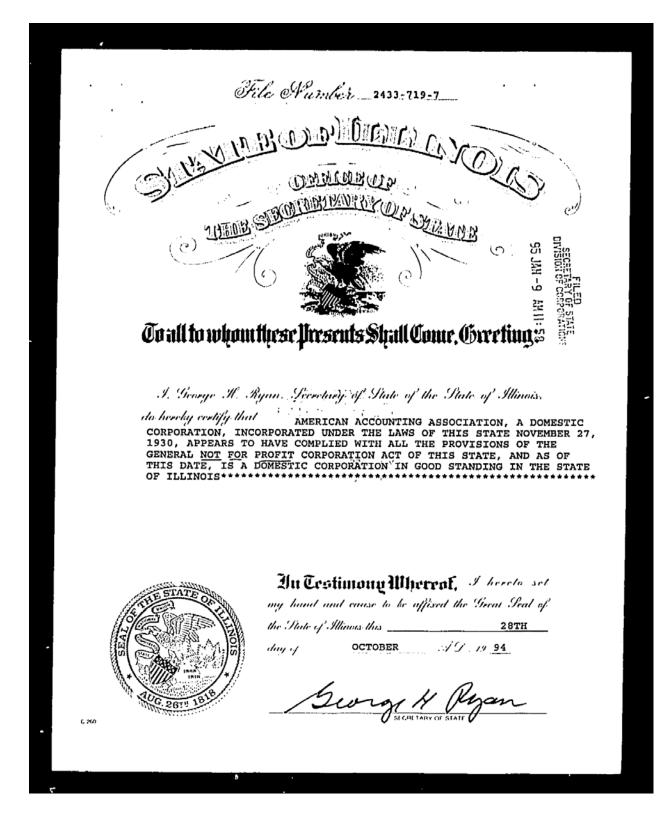

The AAA was incorporated as a not-for-profit corporation in Illinois with the name American Accounting Association on November 27, 1935, not in 1936 as stated by the AAA. ("About Us" states 1916 as the original date of incorporation but it was apparently reincorporated in 1935. The reason is not relevant to this investigation. The date, however, is important as will be demonstrated below.)

Quite unexpectedly, the documents show that on April 1, 1996 the American Accounting Association was administratively dissolved by the Illinois Secretary of State for failure to file its annual report. At that time, the AAA ceased to exist as a corporation. For over six years the AAA continued to conduct business when in fact it did not exist. The "entity" that called itself the AAA filed no annual reports during that time, yet they continued to hold annual meetings (see below) to elect the Executive Committee and otherwise transact business. The last president to be identified on the last annual report filed in 1994 was Jerry W. Weygandt. The last Secretary-Treasurer was Mary Stone.