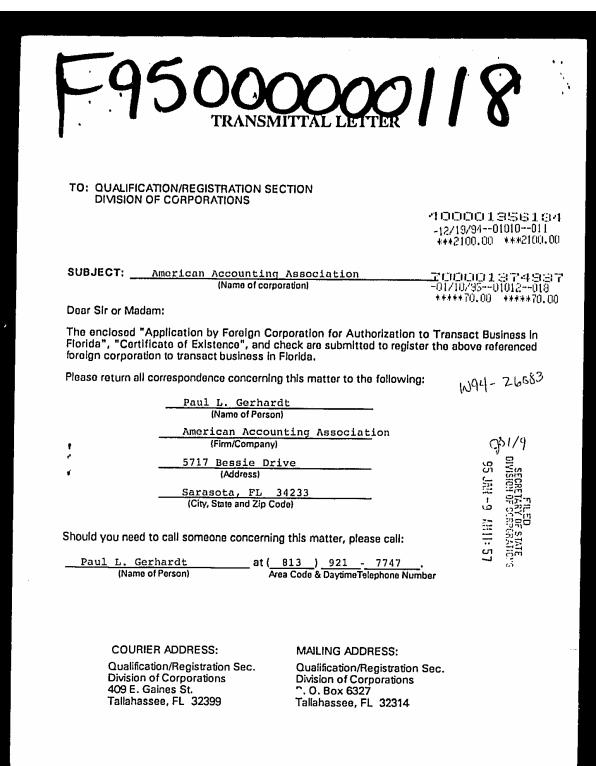

## **The Florida Corporation**

All information below was obtained from the Office of the Secretary of State for the State of Florida. Select corporate documents can be found in Appendix 2.

On December 19, 1994, the AAA filed incorporation papers in the State of Florida to become a foreign corporation. In a letter to the Florida Secretary of State dated December 14, 1994, the Executive Director of the AAA stated the AAA had been conducting business in Florida without authorization from 1991 through 1994 – and paid a \$2,100 penalty. (It appears this penalty was not disclosed to the members.) The organization was duly incorporated in Florida on January 10, 1995 as a not-for-profit foreign corporation with the name American Accounting Educators Association, Inc. (There is no official document adopting the fictitious name the American Accounting Association on file in the Secretary of State's office.) The incorporation papers included a resolution adopted by the Executive Committee in 1994 authorizing the incorporation in Florida, signed by Mary Stone, Secretary/Treasurer. The application also stated that the entity had been conducting business in Florida since 1971, not 1991 as stated in the December 14, 1994 letter from the Executive Director. Documents filed in the Illinois Secretary of State's Office also indicate a Florida address at least as early as 1989. A few months later the Illinois corporation ceased to exist.